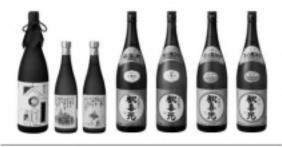

奈良の酒

先着100名様に 180mlボトルブレゼント

2016年

賞品総額100万円

大ビンゴ大会

1 50 (シチTV 2 電動自転車

3 掃除機

その他、テーマバークチケット 国内旅行券などが当たる!

入場無料 駐車場はございません

「悠久の光」以外のお酒も試飲可能です(試飲は1ショット100円より)

かいばよさこい連による

の酒蔵ロマンコンサート

ヴァイオリン:出川園子

ヴィオラ: 三宅 恵

ヴァイオリン: 武藤 礼

チェロ:伊原直子